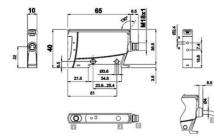

## **TECHNICAL DATA**

| Approvals             | CE, UL            |
|-----------------------|-------------------|
| Cable length          | 2000 mm           |
| Dimension (mm)        | 10 x 65 x 40      |
| Electrical connection | Embedded 2m cable |
| IP class              | IP65              |
| LED indicator         | Yes               |
| Light type            | Red LED           |
| Material of body      | ABS plastic       |
| Output                | PNP               |
| Output current max    | 0,1 A             |
| Photocell technology  | Fiber amblified   |
| Power consumption max | 0,05 A            |
| Reaction time         | 0,1 ms            |