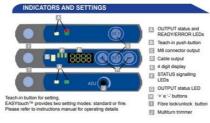

| Sensitivity setting         | Yes                       |
|-----------------------------|---------------------------|
| Sensitivity setting         | Teach in/Remote via cable |
| Storage temperature max     | 70 °C                     |
| Storage temperature min     | -25 °C                    |
| Supply voltage              | 12-24 V DC                |
| Temperature operational max | 55 °C                     |
| Temperature operational min | -10 °C                    |
| Type of light               | LED                       |
| Weight                      | 115 g                     |