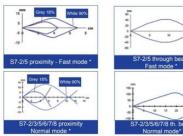

## PRODUCT DESCRIPTION

The S7 high resolution amplifiers are suggested for the detection of small objects through the use of a fibre optic cable. They are best used in confined spaces or hard to reach applications. They can also be used in presence of high temperature, with the sensor mounted inside the application and the amp outside.