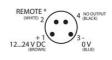

|         | BROWN +                 | 1224 V DC |
|---------|-------------------------|-----------|
|         | BLACK                   | NO OUTPUT |
| i<br>Ds |                         | REMOTE *  |
| n<br>st | BLUE -                  | 0 V       |
|         | * NC OUTPUT for \$7-7/8 | models    |
|         |                         |           |
|         |                         |           |