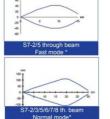

## PRODUCT DESCRIPTION

The S7 high resolution amplifiers are suggested for the detection of small objects through the use of a fibre optic cable. They are best used in confined spaces or hard to reach applications. They can also be used in presence of high temperature, with the sensor mounted inside the application and the amp outside.