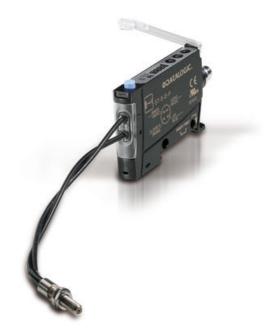

## DATALOGIC - S7 - FIBRE OPTIC AMPLIFIER

S7-2-E-P 950551010 Fibre Amplifier PNP Red LED

- The first fibre amplifier produced in Europe
- Small size only 10 mm wide
- Down to 50µs response time
- · Easy to use

## PRODUCT DESCRIPTION

The S7 high resolution amplifiers are suggested for the detection of small objects through the use of a fibre optic cable. They are best used in confined spaces or hard to reach applications. They can also be used in presence of high temperature, with the sensor mounted inside the application and the amp outside.